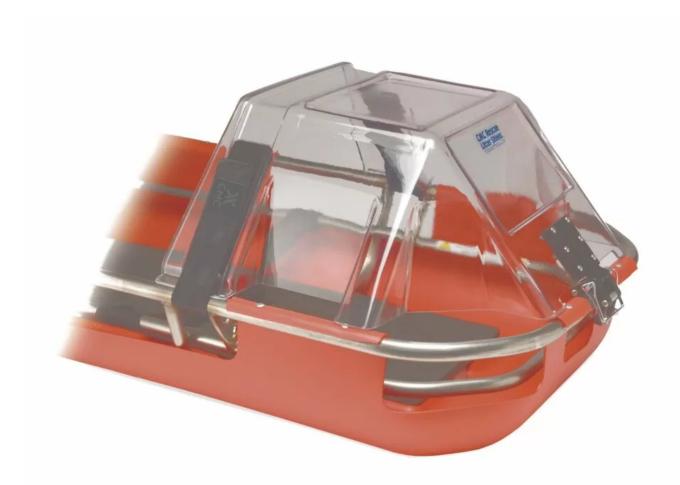

## LITTER SHIELD

Trusted and proven from years in the field, our Litter Shield attaches to a mount on the litter rail that allows the shield to quickly pivot and nest inside the litter for transporting and storing. A quick-release pin allows the shield to be completely removed when necessary. This lower-profile version makes storage easier, but does not provide as much clearance for the patient's face as the Litter Shield Plus, see below. Each Litter Shield requires a railing clamp.