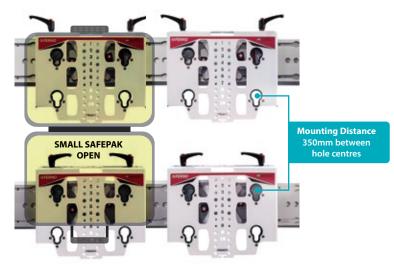

# **READY REFERENCE:** SAFEPAK MULTI-MOUNT REQUIREMENTS

SafePak Multi-Mount 3 Row

SafePak Multi-Mount 2 Row

## **DIRECT TO WALL MOUNTING**

0480209 3 ROW plate only0480207 2 ROW plate only

| Multi-Mount 3-Row |                                                                                 |                                               | Multi-Mount 2-Row                                                                                                                                     |  |  |
|-------------------|---------------------------------------------------------------------------------|-----------------------------------------------|-------------------------------------------------------------------------------------------------------------------------------------------------------|--|--|
| Dimensions        | <ul><li>W: 425 mm</li><li>D: 40 mm</li><li>D: 30 mm</li><li>L: 600 mm</li></ul> | / 1.2 in Plate only                           | <ul> <li>W: 425 mm / 16.7 in</li> <li>D: 40 mm / 1.57 in With Safemount</li> <li>D: 30 mm / 1.2 in Plate only</li> <li>L: 600 mm / 23.6 in</li> </ul> |  |  |
| Weight            | 3.3 kg<br>2.5 kg                                                                | / 7.3 lb With Safemoun<br>/ 5.5 lb Plate only | 2.45 kg / 5.4 lb With Safemount<br>1.6 kg / 3.52 lb Plate only                                                                                        |  |  |
| Load Capacity     | 12 kg                                                                           | / 26.5 lb                                     | 12 kg / 26.5 lb                                                                                                                                       |  |  |
| Crash Tested      | 26 g                                                                            |                                               | 26 g                                                                                                                                                  |  |  |