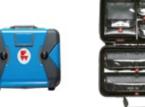

**SafePaks** are hard-shelled cases lined with pouch mounts which secure SafePouches inside the case. Contents are accessed while mounted to the wall, or removed for use on-scene.

The **Small SafePak** is supplied with a full set of pouches, configured as shown.

## **Small SafePak**

| Part Number   | 0480077 (Blue)      |         |  |
|---------------|---------------------|---------|--|
| Dimensions    | <b>W</b> : 325 mm / | 12.8 in |  |
|               | <b>D</b> : 240 mm / | 9.4 in  |  |
|               | <b>L</b> : 460 mm / | 18.1 in |  |
| Weight        | 5.03 kg /           | 11.1 lb |  |
| Load Capacity | 8 kg /              | 17 lb   |  |
| Crash Tested  | 10g, 22g, 26g       |         |  |
|               |                     |         |  |

Red: 0480023 | White: 0480090