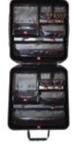

**SafePaks** are hard-shelled cases lined with pouch mounts which secure SafePouches inside the case. Contents are accessed while mounted to the wall, or removed for use on-scene.

The **Small SafePak** is supplied with a full set of pouches, configured as shown.

## **Small SafePak**

| Part Number   | 0480077 (Blue)      |         |  |
|---------------|---------------------|---------|--|
| Dimensions    | <b>W</b> : 325 mm / | 12.8 in |  |
|               | <b>D</b> : 240 mm / | 9.4 in  |  |
|               | <b>L</b> : 460 mm / | 18.1 in |  |
| Weight        | 5.03 kg /           | 11.1 lb |  |
| Load Capacity | 8 kg /              | 17 lb   |  |
| Crash Tested  | 10g, 22g, 26g       |         |  |
|               |                     |         |  |