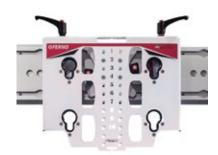

## **DIRECT TO WALL MOUNTING**

0480209 3 ROW plate only0480207 2 ROW plate only

| Multi-Mount 3-Row |                                                                                 |                                               | Multi-Mount 2-Row                                                                                                                                     |  |  |
|-------------------|---------------------------------------------------------------------------------|-----------------------------------------------|-------------------------------------------------------------------------------------------------------------------------------------------------------|--|--|
| Dimensions        | <ul><li>W: 425 mm</li><li>D: 40 mm</li><li>D: 30 mm</li><li>L: 600 mm</li></ul> | / 1.2 in Plate only                           | <ul> <li>W: 425 mm / 16.7 in</li> <li>D: 40 mm / 1.57 in With Safemount</li> <li>D: 30 mm / 1.2 in Plate only</li> <li>L: 600 mm / 23.6 in</li> </ul> |  |  |
| Weight            | 3.3 kg<br>2.5 kg                                                                | / 7.3 lb With Safemoun<br>/ 5.5 lb Plate only | 2.45 kg / 5.4 lb With Safemount<br>1.6 kg / 3.52 lb Plate only                                                                                        |  |  |
| Load Capacity     | 12 kg                                                                           | / 26.5 lb                                     | 12 kg / 26.5 lb                                                                                                                                       |  |  |
| Crash Tested      | 26 g                                                                            |                                               | 26 g                                                                                                                                                  |  |  |

# **READY REFERENCE:** SAFEPAK MULTI-MOUNT REQUIREMENTS

SafePak Multi-Mount 3 Row

SafePak Multi-Mount 2 Row