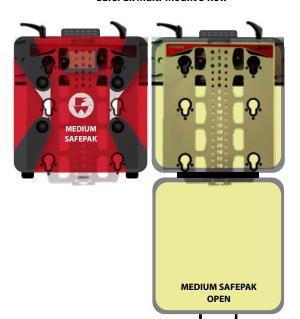

The Medium / Regular SafePak is supplied with a full set of pouches, configured as shown.

## **Medium SafePak**

| Part Number          | 0480024 (Red)               |         |  |
|----------------------|-----------------------------|---------|--|
| Dimensions           | <b>W</b> : 481 mm / 12.8 in | 12.8 in |  |
|                      | <b>D</b> : 240 mm / 9.4 in  |         |  |
|                      | <b>L</b> : 460 mm / 18.1 in |         |  |
| Weight               | 7.6 kg / 16.9 lb            |         |  |
| <b>Load Capacity</b> | 11.3 kg / 25 lb             |         |  |
| Crash Tested         | 10g, 22g, 26g               |         |  |