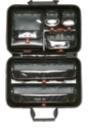

The Medium / Regular SafePak is supplied with a full set of pouches, configured as shown.

## **Medium SafePak**

| Part Number          | 0480024 (Red)               |         |  |
|----------------------|-----------------------------|---------|--|
| Dimensions           | <b>W</b> : 481 mm / 12.8 in | 12.8 in |  |
|                      | <b>D</b> : 240 mm / 9.4 in  |         |  |
|                      | <b>L</b> : 460 mm / 18.1 in |         |  |
| Weight               | 7.6 kg / 16.9 lb            |         |  |
| <b>Load Capacity</b> | 11.3 kg / 25 lb             |         |  |
| Crash Tested         | 10g, 22g, 26g               |         |  |

Blue: 0480059 | White: 0480060