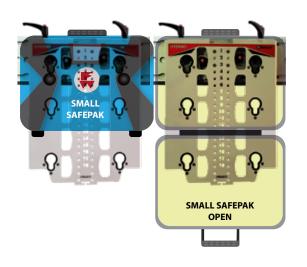

**SafePaks** are hard-shelled cases lined with pouch mounts which secure SafePouches inside the case. Contents are accessed while mounted to the wall, or removed for use on-scene.

The **Small SafePak** is supplied with a full set of pouches, configured as shown.

## **Small SafePak**

| Part Number   | 0480077 (Blue)      |         |  |
|---------------|---------------------|---------|--|
| Dimensions    | <b>W</b> : 325 mm / | 12.8 in |  |
|               | <b>D</b> : 240 mm / | 9.4 in  |  |
|               | <b>L</b> : 460 mm / | 18.1 in |  |
| Weight        | 5.03 kg /           | 11.1 lb |  |
| Load Capacity | 8 kg /              | 17 lb   |  |
| Crash Tested  | 10g, 22g, 26g       |         |  |
|               |                     |         |  |