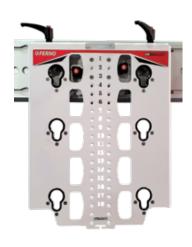

## **SAFEPAK MULTI-MOUNT READY REFERENCE**

SafePak Multi-Mounts attach to iNTRAXX wall tracks to provide an area where small and medium sized SafePak cases may be secured vertically inside the vehicle.

The new Multi-Mounts have been designed with a lower profile and smaller footprint which represents significant weight savings while enabling it to be mounted in more places within the ambulance.

Available in two sizes - 3 Row and 2 Row - and supplied with or without a Safemount connector for the following applications:

#### **TRACK MOUNTING**

0480193 3 ROW with Safemount
 0480201 2 ROW with Safemount

# **READY REFERENCE:** SAFEPAK MULTI-MOUNT REQUIREMENTS

SafePak Multi-Mount 3 Row

SafePak Multi-Mount 2 Row