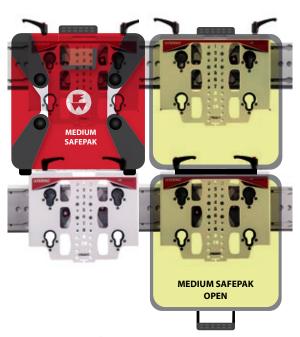

The Medium / Regular SafePak is supplied with a full set of pouches, configured as shown.

## **Medium SafePak**

| Part Number          | 0480024 (Red)               |         |  |
|----------------------|-----------------------------|---------|--|
| Dimensions           | <b>W</b> : 481 mm / 12.8 in | 12.8 in |  |
|                      | <b>D</b> : 240 mm / 9.4 in  |         |  |
|                      | <b>L</b> : 460 mm / 18.1 in |         |  |
| Weight               | 7.6 kg / 16.9 lb            |         |  |
| <b>Load Capacity</b> | 11.3 kg / 25 lb             |         |  |
| Crash Tested         | 10g, 22g, 26g               |         |  |