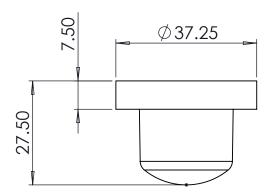

|  |                                                                                                                           |                 |                 |                                       |                   |          | MANUFACTURE   | <u>AS OF EMERGENCY EQUI</u> | PMENT |
|--|---------------------------------------------------------------------------------------------------------------------------|-----------------|-----------------|---------------------------------------|-------------------|----------|---------------|-----------------------------|-------|
|  | THIS DRAWING IS CONFIDENTIAL AND IS<br>THE EXCLUSIVE PROPERTY OF                                                          |                 | SCALE           | 1:1                                   | UNLESS STATED     | MATERIAL | TITLE         |                             |       |
|  | REDTRONIC LTD.                                                                                                            | (               | DRAWN           | SF                                    | DIMENSIONS MM     |          |               |                             |       |
|  | NO UNAUTHORISED USE, COPY OR<br>DISCLOSURE OF THE DRAWING IS TO BE<br>MADE AND IT IS TO BE RETURNED<br>WHENEVER REQUIRED. | IF IN DOUBT ASK | DATE 17/05/2017 | TOL. LINEAR ±0.3<br>TOL. DIAGONAL±0.5 | FINISH            | -        |               |                             |       |
|  |                                                                                                                           | A4              | WEIGHT          |                                       | TOL. ANGULAR ±0.5 |          | SHEET. 1 OF 1 | DWG NO                      | rev A |