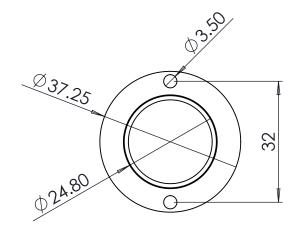

|  |                                                                                                                           |                 |                 |                                       |                   |          | MANUFACTURE   | <u>AS OF EMERGENCY EQUI</u> | PMENT |
|--|---------------------------------------------------------------------------------------------------------------------------|-----------------|-----------------|---------------------------------------|-------------------|----------|---------------|-----------------------------|-------|
|  | THIS DRAWING IS CONFIDENTIAL AND IS<br>THE EXCLUSIVE PROPERTY OF                                                          |                 | SCALE           | 1:1                                   | UNLESS STATED     | MATERIAL | TITLE         |                             |       |
|  | REDTRONIC LTD.                                                                                                            | (               | DRAWN           | SF                                    | DIMENSIONS MM     |          |               |                             |       |
|  | NO UNAUTHORISED USE, COPY OR<br>DISCLOSURE OF THE DRAWING IS TO BE<br>MADE AND IT IS TO BE RETURNED<br>WHENEVER REQUIRED. | IF IN DOUBT ASK | DATE 17/05/2017 | TOL. LINEAR ±0.3<br>TOL. DIAGONAL±0.5 | FINISH            | -        |               |                             |       |
|  |                                                                                                                           | A4              | WEIGHT          |                                       | TOL. ANGULAR ±0.5 |          | SHEET. 1 OF 1 | DWG NO                      | rev A |