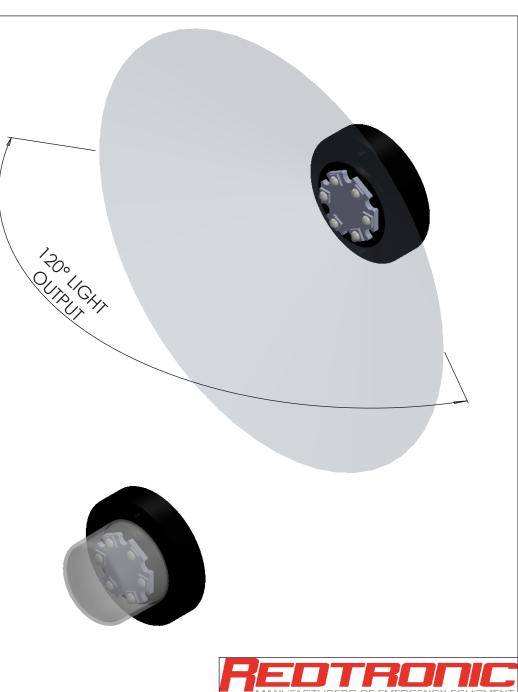

|  |                                                                                                                           |                 |                 |                                       |                   |          | MANUFACTURE   | <u>AS OF EMERGENCY EQUI</u> | PMENT |
|--|---------------------------------------------------------------------------------------------------------------------------|-----------------|-----------------|---------------------------------------|-------------------|----------|---------------|-----------------------------|-------|
|  | THIS DRAWING IS CONFIDENTIAL AND IS<br>THE EXCLUSIVE PROPERTY OF                                                          |                 | SCALE           | 1:1                                   | UNLESS STATED     | MATERIAL | TITLE         |                             |       |
|  | REDTRONIC LTD.                                                                                                            | (               | DRAWN           | SF                                    | DIMENSIONS MM     |          |               |                             |       |
|  | NO UNAUTHORISED USE, COPY OR<br>DISCLOSURE OF THE DRAWING IS TO BE<br>MADE AND IT IS TO BE RETURNED<br>WHENEVER REQUIRED. | IF IN DOUBT ASK | DATE 17/05/2017 | TOL. LINEAR ±0.3<br>TOL. DIAGONAL±0.5 | FINISH            | -        |               |                             |       |
|  |                                                                                                                           | A4              | WEIGHT          |                                       | TOL. ANGULAR ±0.5 |          | SHEET. 1 OF 1 | DWG NO                      | rev A |