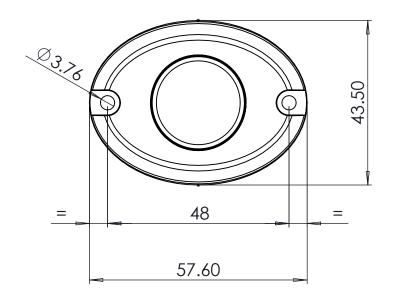

THIS DRAWING IS CONFIDENTIAL AND IS THE EXCLUSIVE PROPERTY OF REDTRONIC LTD.

NO UNAUTHORISED USE, COPY OR DISCLOSURE OF THE DRAWING IS TO BE MADE AND IT IS TO BE RETURNED WHENEVER REQUIRED.

|                        | SCALE | 1:   |
|------------------------|-------|------|
| $\oplus + \rightarrow$ | DRAWN | SF   |
| IN DOUBT ASK           | DATE  | 17/0 |

/05/2017 **A4** WEIGHT

UNLESS STATED DIMENSIONS TOL. LINEAR ±0.3 TOL. DIAGONAL ±0.5 TOL. ANGULAR ±0.5

MATERIAL

FINISH

| R     | l=1   |      | 7    | H      |       |     | 7//  |     |
|-------|-------|------|------|--------|-------|-----|------|-----|
|       | MANUF | ACTU | RERS | OF EMI | ERGEN | CYE | QUIP | MEN |
| TITLE |       |      |      |        |       |     |      |     |

rev A

SHEET. 1 OF 1 DWG NO