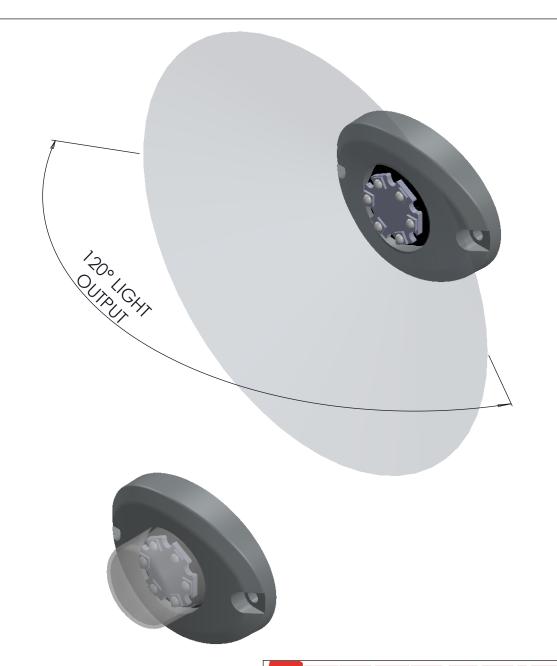

THIS DRAWING IS CONFIDENTIAL AND IS THE EXCLUSIVE PROPERTY OF REDTRONIC LTD.

NO UNAUTHORISED USE, COPY OR DISCLOSURE OF THE DRAWING IS TO BE MADE AND IT IS TO BE RETURNED WHENEVER REQUIRED.

|                        | SCALE | 1:   |
|------------------------|-------|------|
| $\oplus + \rightarrow$ | DRAWN | SF   |
| IN DOUBT ASK           | DATE  | 17/0 |

/05/2017 **A4** WEIGHT

UNLESS STATED DIMENSIONS TOL. LINEAR ±0.3 TOL. DIAGONAL ±0.5 TOL. ANGULAR ±0.5

MATERIAL

FINISH

| R     | l=1   |      | 7    | H      |       |     | 7//  |     |
|-------|-------|------|------|--------|-------|-----|------|-----|
|       | MANUF | ACTU | RERS | OF EMI | ERGEN | CYE | QUIP | MEN |
| TITLE |       |      |      |        |       |     |      |     |

rev A

SHEET. 1 OF 1 DWG NO