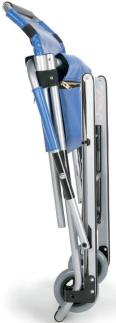

## FERNO SAVER SAFE EVACUATION CHAIR

Art. Nr S2001
Load Capacity 180 kg
Weight 11,2 kg
Depth 91,4 cm
Height 134 cm
Width 53 cm
Foldable Height 103 cm

FERNO SAVER SAFE Evacuation Chair provides the ideal solution during an evacuation. The chair is designed for use in emergency situations when it is necessary to safely evacuate persons with reduced mobility down or out of an affected building. The stair chair comes with a cover and mounting brackets.

## **KEY FEATURES**

- Effortless stair descent reduces manual handling, though operator training is required
- Enhanced control easy-grip rubber sleeves on handles simplify initial descent positioning
- Patient safety features adjustable head pad and secure retaining straps
- Stable design wide rear kickstand adds strength and prevents tipping
- Compact storage lightweight, with wall bracket, dust cover, and user signage
- Easy maintenance removable seat cover with underside zips for quick cleaning
- Smooth lateral transfers seat design supports optimal seated positioning