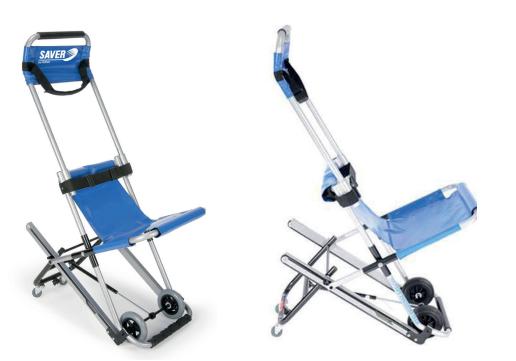

## FERNO SAVER SAFE EVACUATION CHAIR

Art. Nr S2001
Load Capacity 180 kg
Weight 11,2 kg
Depth 91,4 cm
Height 134 cm
Width 53 cm
Foldable Height 103 cm

FERNO SAVER SAFE Evacuation Chair provides the ideal solution during an evacuation. The chair is designed for use in emergency situations when it is necessary to safely evacuate persons with reduced mobility down or out of an affected building. The stair chair comes with a cover and mounting brackets.

## **KEY FEATURES**

- Effortless stair descent reduces manual handling, though operator training is required
- Enhanced control easy-grip rubber sleeves on handles simplify initial descent positioning
- Patient safety features adjustable head pad and secure retaining straps
- Stable design wide rear kickstand adds strength and prevents tipping
- Compact storage lightweight, with wall bracket, dust cover, and user signage
- Easy maintenance removable seat cover with underside zips for quick cleaning
- Smooth lateral transfers seat design supports optimal seated positioning