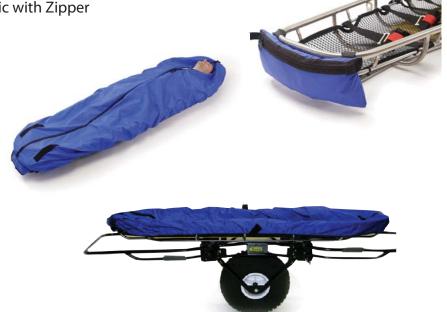

## Patient Cover - Basket Stretcher fitted Elastic with Zipper

## Design

Toll Free: 866.998.7866

The Traverse Rescue Patient Cover protects the patient from rain, wind, sleet and snow while still giving easy access through the double zipper centre opening to monitor the patient's condition or treat their injuries. Made from coated nylon and held in place by an elastic rim and Velcro attachment straps, the Patient Cover can be rolled up and stuffed into it's own storage pouch which can be attached to the stretcher with the Velcro attachment strap. Colour: Royal Blue